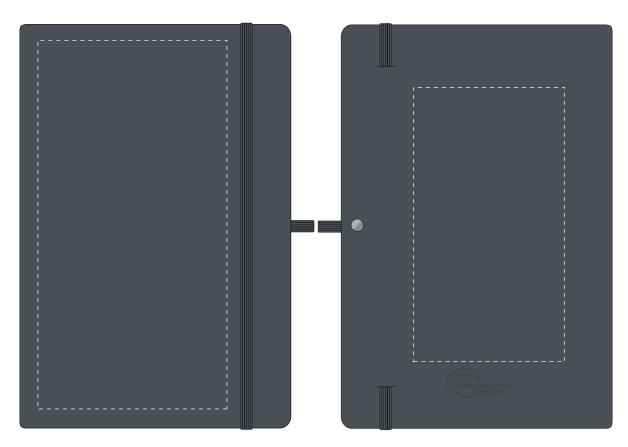

## **PANTONE REFERENCE(S)**

**ARTWORK SCALE 50%** 

Product Image for visualisation - colours may vary

CENTRED TO PRINT AREA

CENTRED TO NOTEBOOK

1. Your order will not go in to print and production time cannot be confirmed, unless artwork has been approved via the online system.

The dashed line is to demonstrate print area and will not appear on your printed item